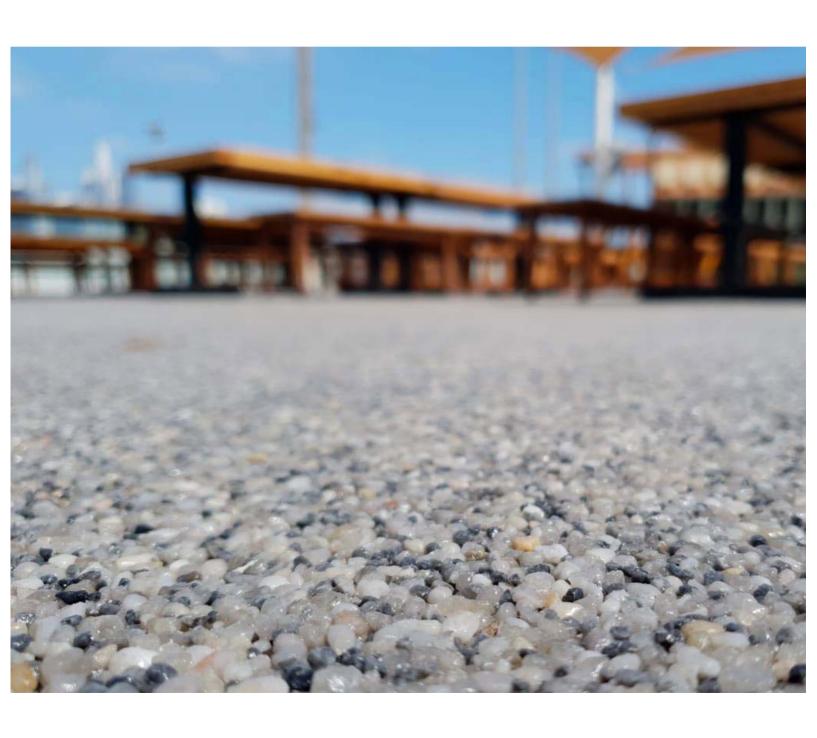

Porous paving is a type of permeable pavement that is designed to allow water to drain through the surface, thus reducing runoff and promoting infiltration into the ground. It's an alternative to traditional impermeable surfaces, such as asphalt or concrete, which can contribute to flash flooding, water pollution, and urban heat island effect.