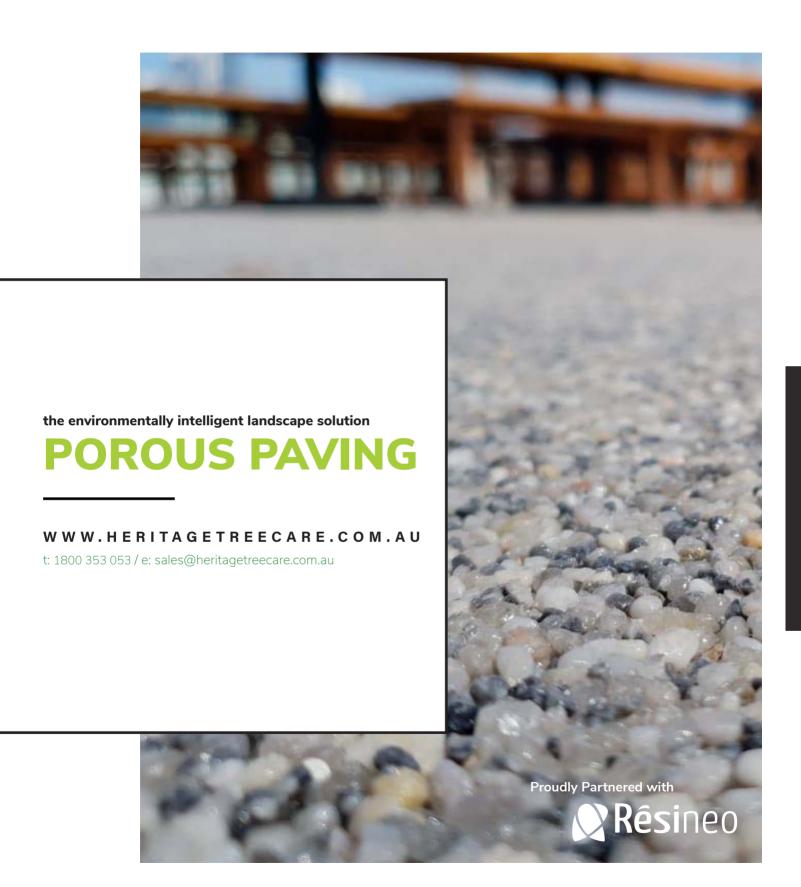

## **PERFECT Visuals, Environmentally PERFECT.**

At Heritage Tree Care we understand the importance of creating sustainable and environmentally responsible solutions not just for our clients but for future generations. That's why we are proud to offer the latest in porous paving technology, designed to reduce runoff and promote infiltration into the ground.

Porous paving is a type of permeable pavement that is designed to allow water to drain through the surface, thus reducing runoff and promoting infiltration into the ground. It's an alternative to traditional impermeable surfaces, such as asphalt or concrete, which can contribute to flash flooding, water pollution, and urban heat island effect.