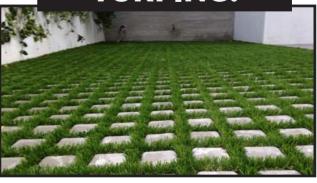

Our porous paving products are made from the highest quality materials and are designed to meet the specific needs of each project. Whether you're looking to create a permeable driveway, patio, or parking lot, we have the experience and expertise to deliver a solution that meets your needs.

Porous paving is a type of permeable pavement that is designed to allow water to drain through the surface, thus reducing runoff and promoting infiltration into the ground. It's an alternative to traditional impermeable surfaces, such as asphalt or concrete, which can contribute to flash flooding, water pollution, and urban heat island effect.



## Applications.

TERRACES.



**POOL AREAS.** 



**DRIVEWAYS.** 



WALKWAYS.



**PLAYGROUNDS.** 



**URBAN TREES.** 



LANDSCAPING.



**TURFING.** 



## **Our Range**

Now featuring premium premium products from our partners at Resineo





Slip Resistant



Secure **Draining** 



**Easy Maintenance** 



Temperature Resistant



Long TermSustainability